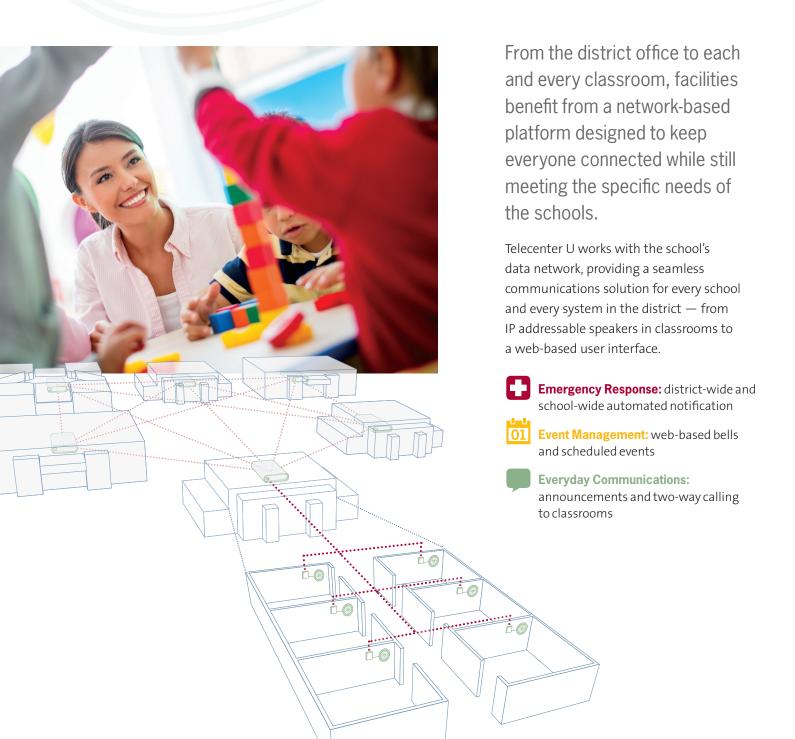

# **Everyday Communications**

## Telecenter U keeps every day running smoothly with a fully integrated system.

- Paging, intercom, bells and clocks
- Allow teachers to get assistance without disturbing teaching with call buttons
- Route internal communications to the right people
- Classroom call buttons allow teachers to get assistance without disturbing teaching

Live communication is simple and targeted – to a single location, a group of facilities or the entire district. All day, every day.

- Manage multi-school campuses with ease
- Easily communicate to the entire school quickly and easily from a phone, console or microphone