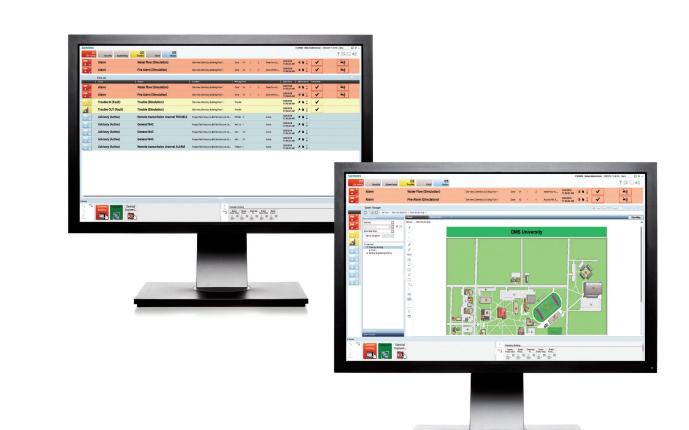

### **Detectors & Devices Common**

| -Cerberus DIVIS |  |  |  |                             |
|-----------------|--|--|--|-----------------------------|
| -Desigo CC      |  |  |  | -Cerberus DMS<br>-Desigo CC |

| Initial System Design and Installation            |                           |                              |  |  |
|---------------------------------------------------|---------------------------|------------------------------|--|--|
|                                                   | SIEMENS BRANCH<br>OFFICES | SIEMENS SOLUTION<br>PARTNERS |  |  |
| Desigo Fire Safety                                |                           |                              |  |  |
| Cerberus PRO                                      |                           |                              |  |  |
| Legacy Systems<br>Including: FireFinder XLS & MXL |                           |                              |  |  |