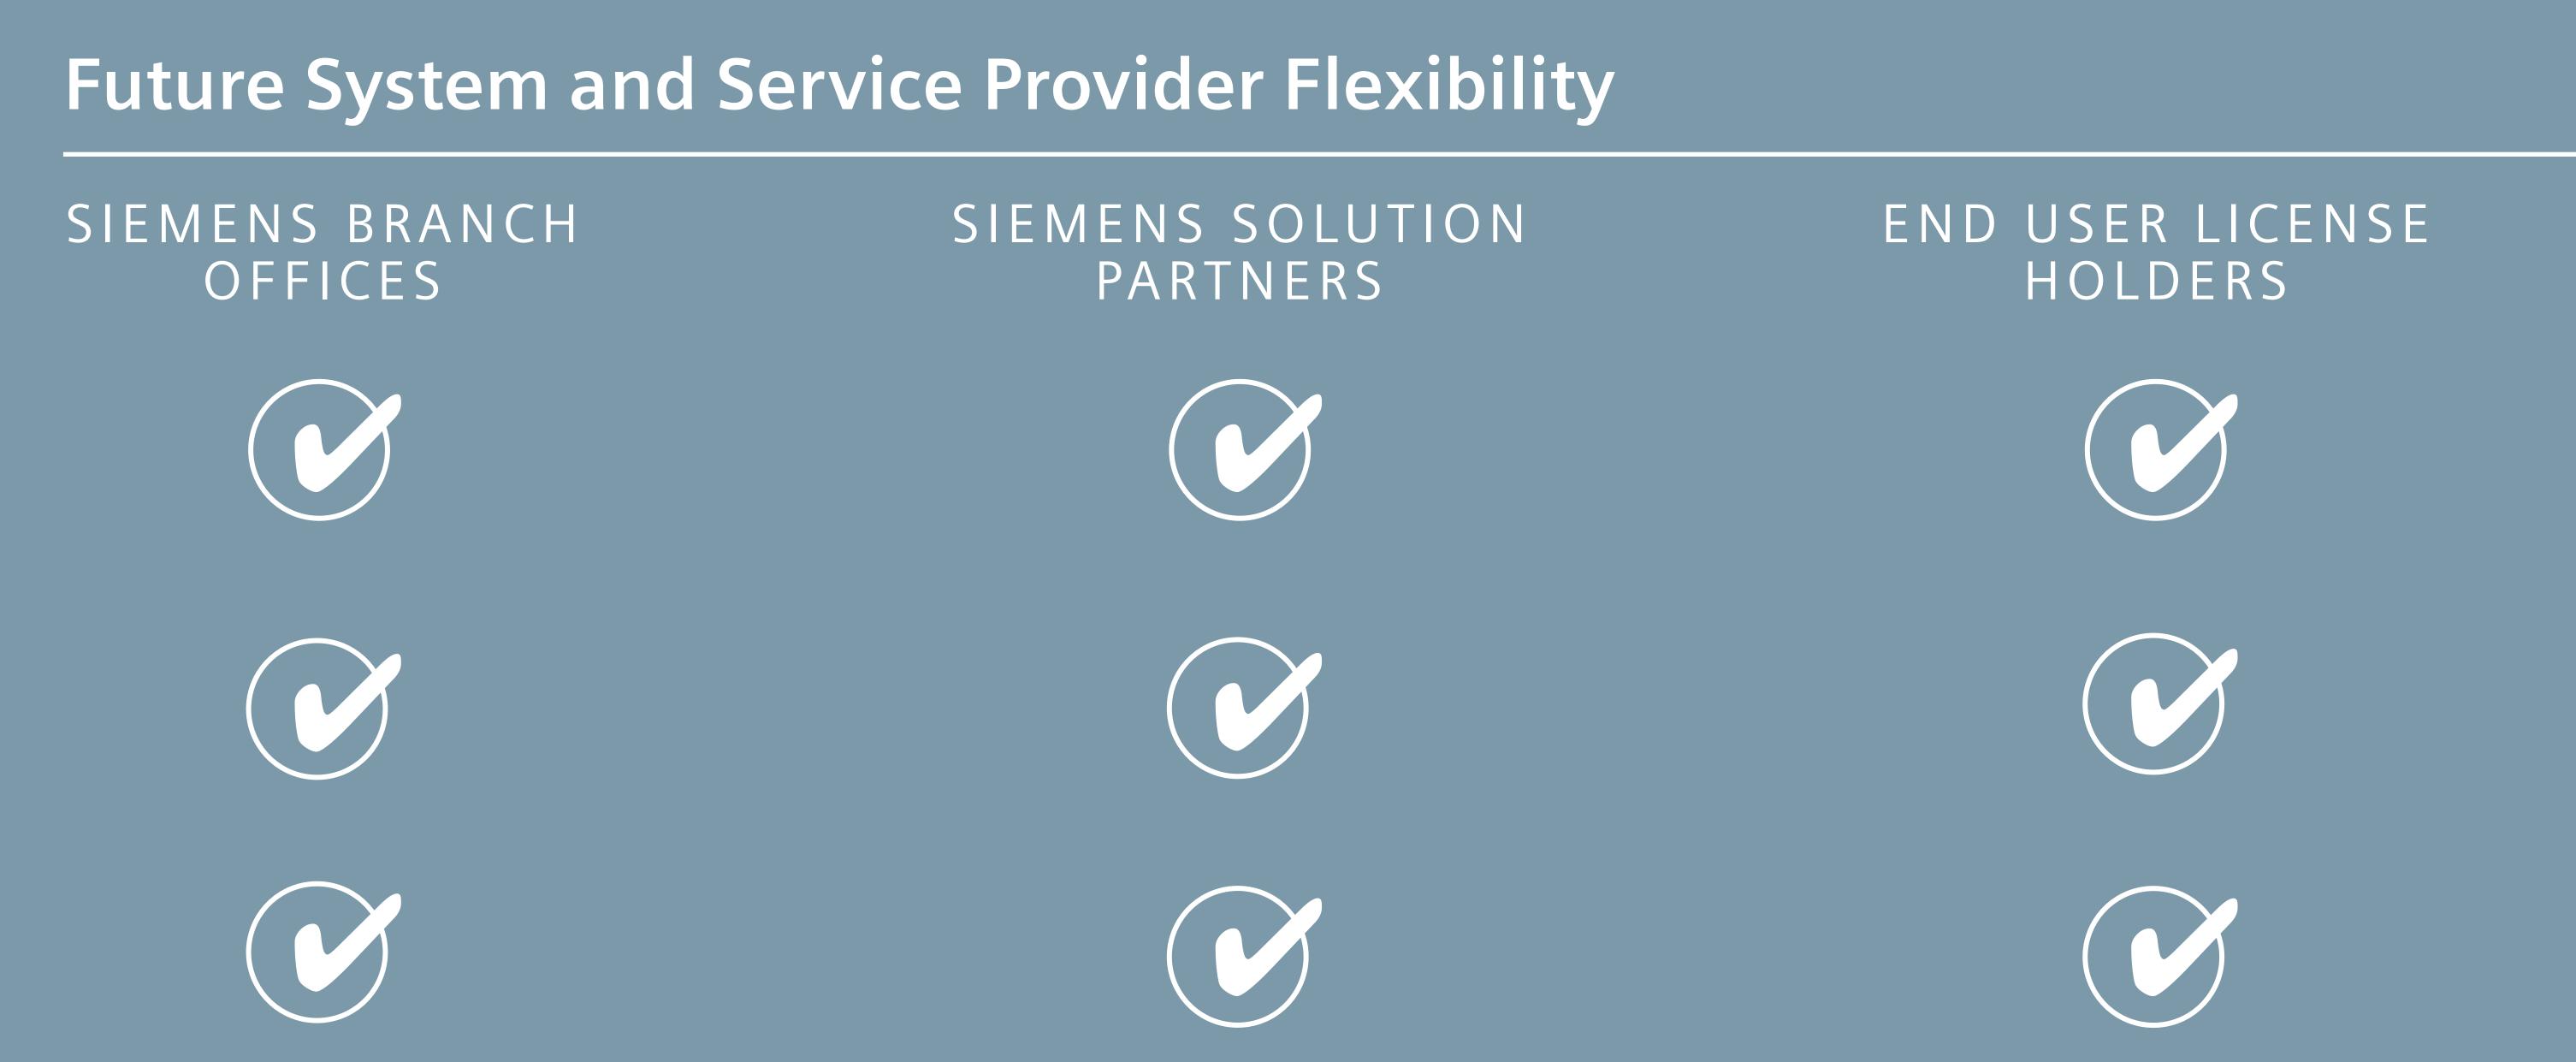

| Initial System Design and Installation            |                           |                              |  |  |
|---------------------------------------------------|---------------------------|------------------------------|--|--|
|                                                   | SIEMENS BRANCH<br>OFFICES | SIEMENS SOLUTION<br>PARTNERS |  |  |
| Desigo Fire Safety                                |                           |                              |  |  |
| Cerberus PRO                                      |                           |                              |  |  |
| Legacy Systems<br>Including: FireFinder XLS & MXL |                           |                              |  |  |