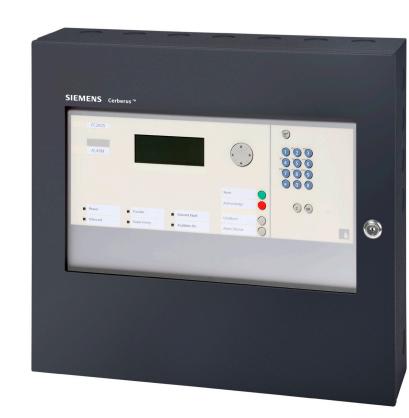

### **Cerberus PRO Modular** Fire Detection Voice Evacuation

 Smoke Control • Fire Fighters Telephone Stand Alone or Network Cloud Connectivity Mass Notification

UNIVERSITIES DATA CENTERS

HIGH RISE HEALTHCARE

Desigo Fire Safety Modular Fire Detection Voice Evacuation Smoke Control • Fire Fighters Telephone Stand Alone or Network Cloud Connectivity Mass Notification

**Cerberus PRO Compact** • 252/504 pt Fire & Voice Fire Detection Voice Evacuation Stand Alone or Network Cloud Connectivity