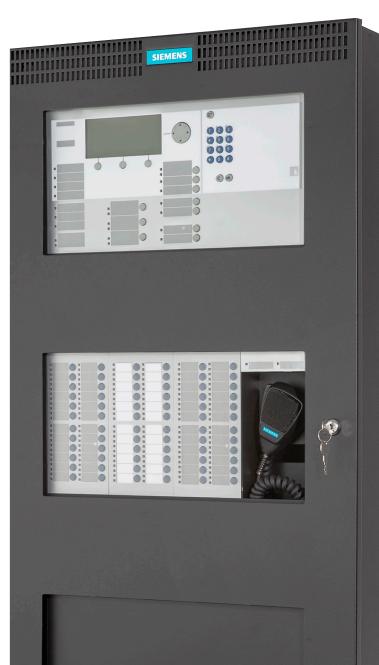

## Desigo®

Desigo is the complete portfolio delivered by Siemens branches. Desigo offers a comprehensive portfolio of fire panels, detection, mass notification, and management systems that create an intelligent infrastructure and provides the right systems and solutions to meet your comfort, security, and life safety needs for any application.

Desigo Fire Safety Modular Fire Detection Voice Evacuation Smoke Control • Fire Fighters Telephone Stand Alone or Network Cloud Connectivity Mass Notification

**Cerberus PRO Compact** • 252/504 pt Fire & Voice Fire Detection Voice Evacuation Stand Alone or Network Cloud Connectivity