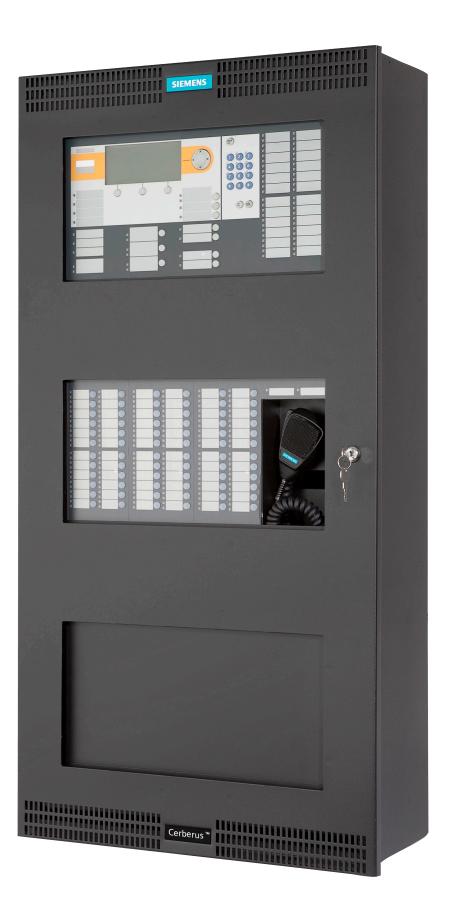

## Cerberus® PRO

Cerberus PRO is the complete dedicated portfolio for Siemens Solution Partners in the UL/ULC Fire Safety market. Cerberus PRO is a comprehensive portfolio of fire panels, detection and management stations which meet the needs of simple-to-complex applications.

Desigo Fire Safety Modular Fire Detection Voice Evacuation Smoke Control • Fire Fighters Telephone Stand Alone or Network Cloud Connectivity Mass Notification

**Cerberus PRO Compact** • 252/504 pt Fire & Voice Fire Detection Voice Evacuation Stand Alone or Network Cloud Connectivity

Mass Notification

K-12 SCHOOLS MIXED-USE BUILDINGS

HOSPITALITY

MARINE

PULL DOWN

FIRE

Mass Notification

Cerberus PRO 50pt Fire Detection Stand Alone