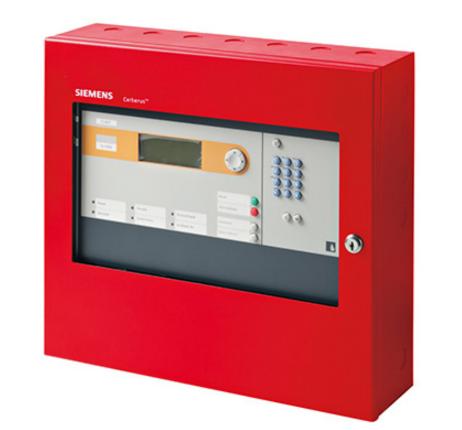

## Cerberus® PRO

Cerberus PRO is the complete dedicated portfolio for Siemens Solution Partners in the UL/ULC Fire Safety market. Cerberus PRO is a comprehensive portfolio of fire panels, detection and management stations which meet the needs of simple-to-complex applications.

### **Cerberus PRO Modular** Fire Detection Voice Evacuation

 Smoke Control • Fire Fighters Telephone Stand Alone or Network Cloud Connectivity Mass Notification

UNIVERSITIES DATA CENTERS

HIGH RISE HEALTHCARE