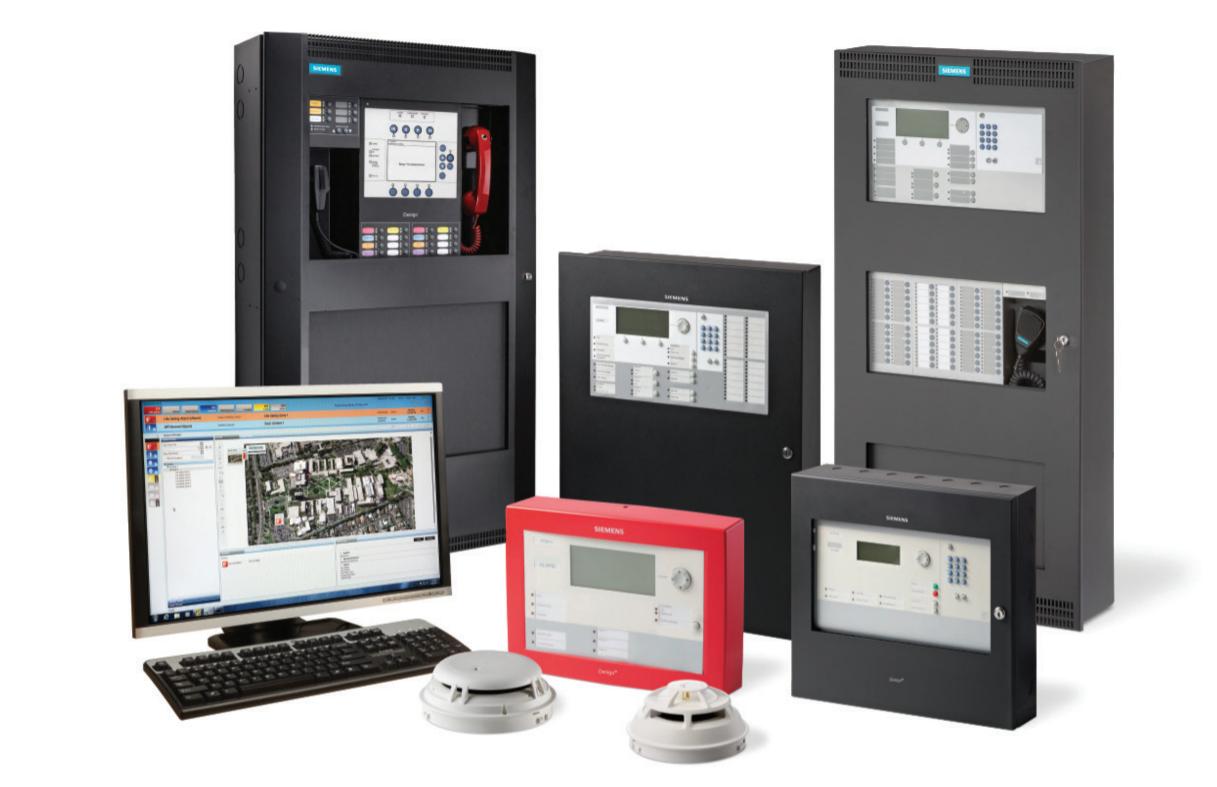

## Cerberus® PRO

Cerberus PRO is the complete dedicated portfolio for Siemens Solution Partners in the UL/ULC Fire Safety market. Cerberus PRO is a comprehensive portfolio of fire panels, detection and management stations which meet the needs of simple-to-complex applications.

## Desigo®

Desigo is the complete portfolio delivered by Siemens branches. Desigo offers a comprehensive portfolio of fire panels, detection, mass notification, and management systems that create an intelligent infrastructure and provides the right systems and solutions to meet your comfort, security, and life safety needs for any application.

### **Cerberus PRO Modular** Fire Detection Voice Evacuation

 Smoke Control • Fire Fighters Telephone Stand Alone or Network Cloud Connectivity Mass Notification

UNIVERSITIES DATA CENTERS

HIGH RISE HEALTHCARE

Desigo Fire Safety Modular Fire Detection Voice Evacuation Smoke Control • Fire Fighters Telephone Stand Alone or Network Cloud Connectivity Mass Notification

**Cerberus PRO Compact** • 252/504 pt Fire & Voice Fire Detection Voice Evacuation Stand Alone or Network Cloud Connectivity

Mass Notification

K-12 SCHOOLS MIXED-USE BUILDINGS

HOSPITALITY

MARINE

PULL DOWN

FIRE

Mass Notification

Cerberus PRO 50pt Fire Detection Stand Alone