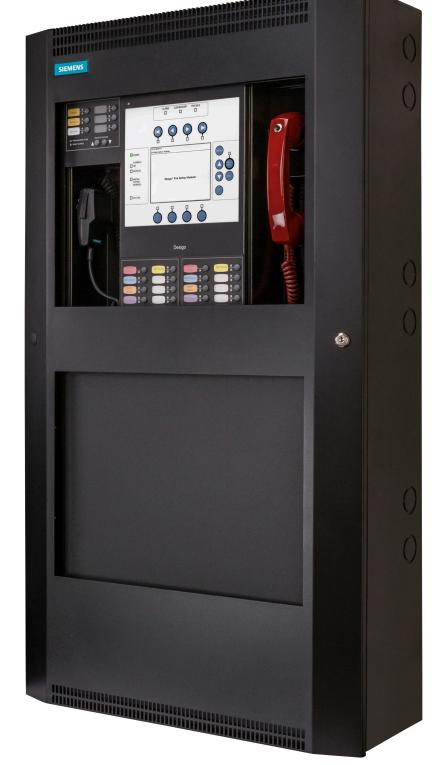

## Desigo®

Desigo is the complete portfolio delivered by Siemens branches. Desigo offers a comprehensive portfolio of fire panels, detection, mass notification, and management systems that create an intelligent infrastructure and provides the right systems and solutions to meet your comfort, security, and life safety needs for any application.

Desigo Fire Safety Modular Fire Detection Voice Evacuation Smoke Control • Fire Fighters Telephone Stand Alone or Network Cloud Connectivity Mass Notification

**Cerberus PRO Compact** • 252/504 pt Fire & Voice Fire Detection Voice Evacuation Stand Alone or Network Cloud Connectivity