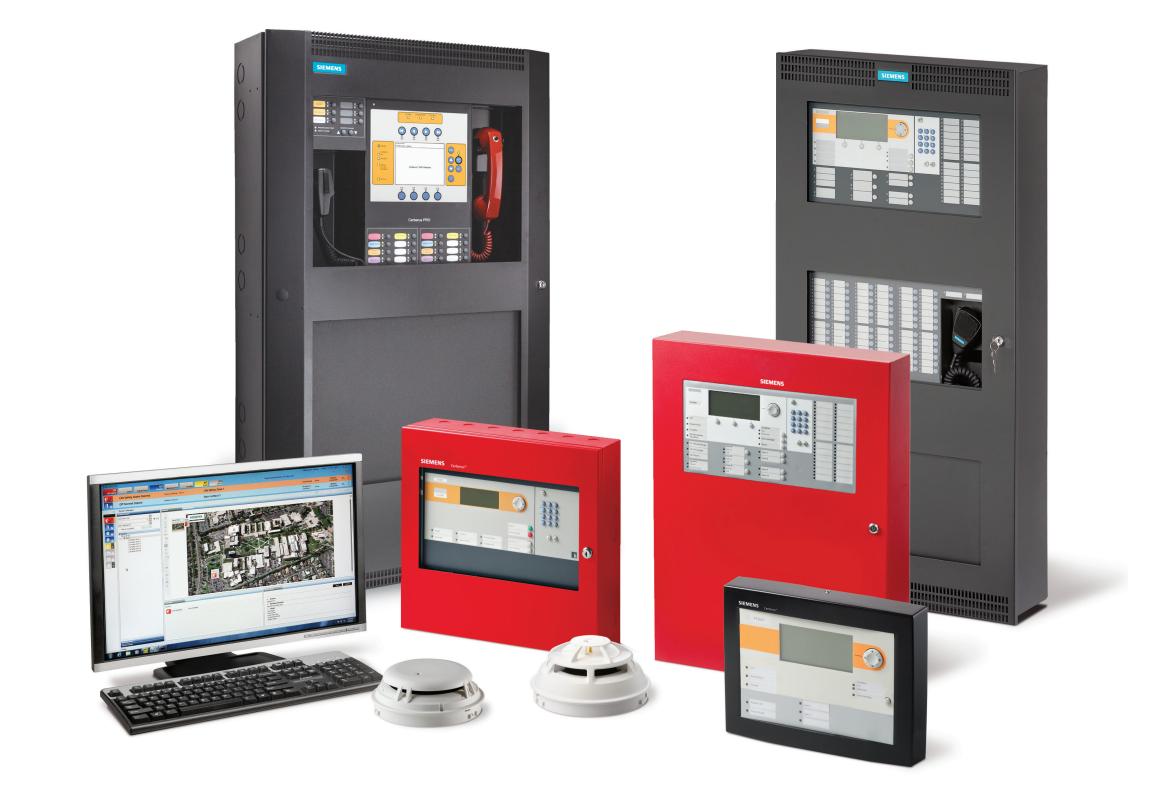

## Cerberus® PRO

Cerberus PRO is the complete dedicated portfolio for Siemens Solution Partners in the UL/ULC Fire Safety market. Cerberus PRO is a comprehensive portfolio of fire panels, detection and management stations which meet the needs of simple-to-complex applications.

## Desigo®

Desigo is the complete portfolio delivered by Siemens branches. Desigo offers a comprehensive portfolio of fire panels, detection, mass notification, and management systems that create an intelligent infrastructure and provides the right systems and solutions to meet your comfort, security, and life safety needs for any application.

### **Cerberus PRO Modular** Fire Detection Voice Evacuation

 Smoke Control • Fire Fighters Telephone Stand Alone or Network Cloud Connectivity Mass Notification

UNIVERSITIES DATA CENTERS

HIGH RISE HEALTHCARE

Desigo Fire Safety Modular Fire Detection Voice Evacuation Smoke Control • Fire Fighters Telephone Stand Alone or Network Cloud Connectivity Mass Notification

**Cerberus PRO Compact** • 252/504 pt Fire & Voice Fire Detection Voice Evacuation Stand Alone or Network Cloud Connectivity

Mass Notification

K-12 SCHOOLS MIXED-USE BUILDINGS

HOSPITALITY

MARINE

PULL DOWN

FIRE

Mass Notification

Cerberus PRO 50pt Fire Detection Stand Alone